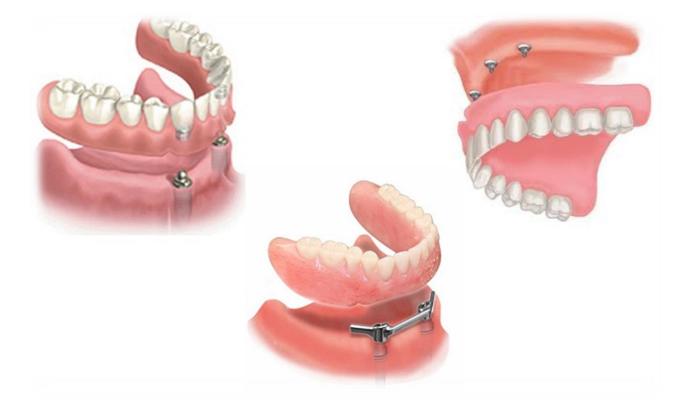

## Multi-Unit & Vari-Connect

# What is an Implant?



# One or Multiple Implants





# Parallel or Tilted Implants





# Cemented or Screw Restoration



## Straight and Angulated Abutments



## Denture on Implants



## Ball & Flat Attachments



# All on 4/6



## All on 4/6





#### Straight Multi-Unit



뾽

Short Driver 2.0mm, L - 6mm NM-X1016



Long Driver O 2.0mm, L - 10mm NM-X1017

### Angulated Multi-Unit



# <u>Multi-Unit</u> <u>Components</u>

NM-S7102 Healing Cap

HEALING CAP

Screw

Ø 4.8mm, H - 4.3mm NM-H7101 STAR HEX DRIVERS Short Driver 🗘 1.25mm, L - 7mm NM-X7006

> Lomg Driver ⟨} 1.25mm, L - 14mm NM-X7007

STRAIGHT MULTI-UNIT DRIVERS



Short Driver ○ 2.1mm, L - 6mm NM-X1016



Long Driver O 2.1mm, L - 10mm

NM-X1017





Plastic Cap Ø 4.8mm, H - 11mm NM-T4402

Screw

NM-S7102

Close Tray Ø 4.8mm, H - 7mm

NM-T7101

Analog

Ø 4.8mm

NM-T7151







NM-S7102

Titanium Abutment Ø 4.8mm, H - 12mm NM-T7121



Castable Sleeve Positioner Ø 4.8mm, H - 10mm NM-T7122

### Assembly of a Strai