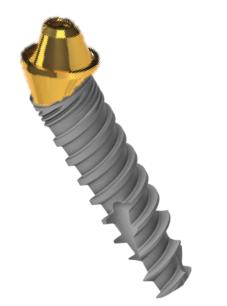

O 2.0mm, L - 10mm NM-X1017

### Angulated Multi-Unit



# <u>Multi-Unit</u> <u>Components</u>

NM-S7102 Healing Cap

HEALING CAP

Screw

Ø 4.8mm, H - 4.3mm NM-H7101 STAR HEX DRIVERS Short Driver 🗘 1.25mm, L - 7mm NM-X7006

> Lomg Driver ⟨} 1.25mm, L - 14mm NM-X7007

STRAIGHT MULTI-UNIT DRIVERS



Short Driver ○ 2.1mm, L - 6mm NM-X1016



Long Driver O 2.1mm, L - 10mm

NM-X1017





Plastic Cap Ø 4.8mm, H - 11mm NM-T4402

Screw

NM-S7102

Close Tray Ø 4.8mm, H - 7mm

NM-T7101

Analog

Ø 4.8mm

NM-T7151







NM-S7102

Titanium Abutment Ø 4.8mm, H - 12mm NM-T7121



Castable Sleeve Positioner Ø 4.8mm, H - 10mm NM-T7122

### Assembly of a Straight Multi-Unit Base



### Assembly of Angulated Multi-Unit Base



### **Impressions**



Immediate Ioading-Fabrication of the Temporary Bridge







### <u>Laboratory</u> <u>Process</u>





### Passive Fit Castable Abutment Kit



Titanium Sleeve

Castable Sleeve

Castable Sleeve Positioner

## Final restoration





### Vari-Connect



### <u>Vari-Connect</u> Components



**Ball-Connect** Ø 4.8mm, H - 2mm NM-T7262



**Ball-Connect** Ø 4.8mm, H - 3mm NM-T7263



Flat-Connect Ø 4.8mm, H - 3mm

Ø 4.8mm, H - 2mm

NM-T7273

Flat-Connect

NM-T7272



Ball-Connect Ø 4.8mm, H - 4mm NM-T7264



Flat-Connect Ø 4.8mm, H - 4mm NM-T7274



Cap

Metal Cap Ø 5mm, H - 3.2mm NM-T3001

Silicon Soft Cap

Silicon Standard Cap

NM-T3003

NM-T3004

CEPT

Metal Cap Ø 5.5mm, H - 2.3mm NM-T3010



Silicon Soft Cap NM-T3015



Silicon Standard Cap NM-T3016





## **Final restoration**



## Questions???