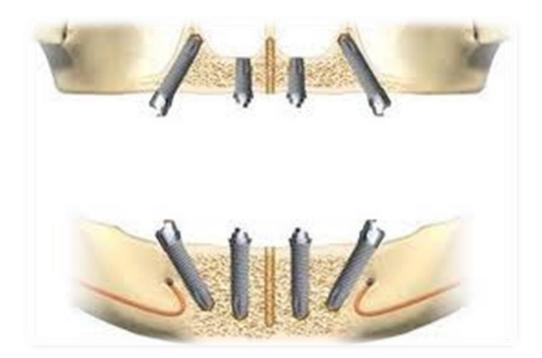

## Multi-Unit & Vari-Connect

# What is an Implant?



# One or Multiple Implants





# Parallel or Tilted Implants





# Cemented or Screw Restoration



## Straight and Angulated Abutments



## Denture on Implants



## Ball & Flat Attachments



# All on 4/6



## All on 4/6





#### Straight Multi-Unit



뾽

Short Driver 2.0mm, L - 6mm NM-X1016



Long Driver O 2.0mm, L - 10mm NM-X1017

### Angulated Multi-Unit



# <u>Multi-Unit</u> <u>Components</u>

NM-S7102 Healing Cap

HEALING CAP

Screw

Ø 4.8mm, H - 4.3mm NM-H7101 STAR HEX DRIVERS Short Driver 🗘 1.25mm, L - 7mm NM-X7006

> Lomg Driver ⟨} 1.25mm, L - 14mm NM-X7007

STRAIGHT MULTI-UNIT DRIVERS



Short Driver ○ 2.1mm, L - 6mm NM-X1016



Long Driver O 2.1mm, L - 10mm

NM-X1017





Plastic Cap Ø 4.8mm, H - 11mm NM-T4402

Screw

NM-S7102

Close Tray Ø 4.8mm, H - 7mm

NM-T7101

Analog

Ø 4.8mm

NM-T7151







NM-S7102

Titanium Abutment Ø 4.8mm, H - 12mm NM-T7121



Castable Sleeve Positioner Ø 4.8mm, H - 10mm NM-T7122

### Assembly of a Straight Multi-Unit Base



### Assembly of Angulated Multi-Unit Bas