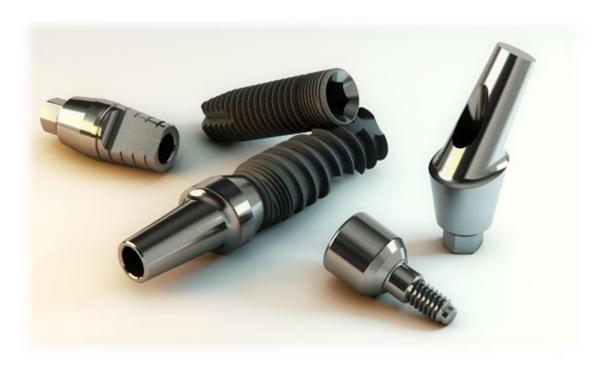

## Multi-Unit & Vari-Connect

# What is an Implant?



# One or Multiple Implants





# Parallel or Tilted Implants





# Cemented or Screw Restoration



## Straight and Angulated Abutments



## Denture on Implants



## Ball & Flat Attachments



# All on 4/6



## All on 4/6





#### Straight Multi-Unit



뾽

Short Driver 2.0mm, L - 6mm NM-X1016



Long Driver O 2.0mm, L - 10mm NM-X1017

### Angulated Multi-Unit



# <u>Multi-Unit</u> <u>Components</u>

NM-S7102 Healing Cap

HEALING CAP

Screw

Ø 4.8mm, H - 4.3mm NM-H7101 STAR HEX DRIVERS Short Driver 🗘 1.25mm, L - 7mm NM-X7006

> Lomg Driver ⟨} 1.25mm, L - 14mm NM-X7007

STRAIGHT MULTI-UNIT DRIVERS



Short Driver ○ 2.1mm, L - 6mm NM-X1016



Long Driver O 2.1mm, L - 10mm

NM-X1017





Plastic Cap Ø 4.8mm, H - 11mm NM-T4402

Screw

NM-S7102

Close Tray Ø 4.8mm, H - 7mm

NM-T7101

Analog

Ø 4.8mm

NM-T7151







NM-S7102

Titanium Abutment Ø 4.8mm, H - 12mm NM-T7121



Castable Sleeve Positioner Ø 4.8mm, H - 10mm NM-T712