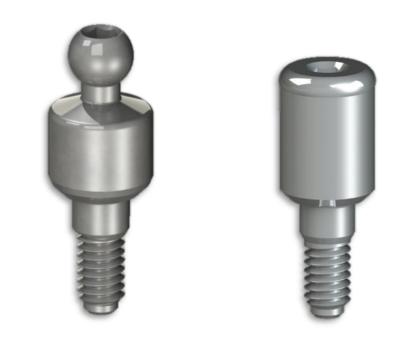

## Ball & Flat Attachments

### <u>Vari-Connect</u> Components

**Ball-Connect** Ø 4.8mm, H - 2mm NM-T7262

**Ball-Connect** Ø 4.8mm, H - 3mm NM-T7263

Flat-Connect Ø 4.8mm, H - 3mm

Ø 4.8mm, H - 2mm

NM-T7273

Flat-Connect

NM-T7272