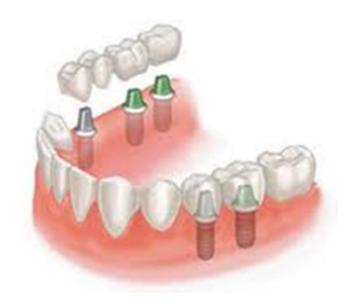

## Multi-Unit & Vari-Connect

# What is an Implant?



# One or Multiple Implants





# Parallel or Tilted Implants





# Cemented or Screw Restoration



## Straight and Angulated Abutments



## Denture on Implants



## Ball & Flat Attachments



# All on 4/6



## All on 4/6





#### Straight Multi-Unit



뾽

Short Driver 2.0mm, L - 6mm NM-X1016



Long Driver O 2.0mm, L - 10mm NM-X1017

### Angulated Multi-Unit



# <u>Multi-Unit</u> <u>Components</u>

NM-S7102 Healing Cap

HEALING CAP

Screw

Ø 4.8mm, H - 4.3mm NM-H7101 STAR HEX DRIVERS Short Driver 🗘 1.25mm, L - 7mm NM-X7006

> Lomg Driver ⟨} 1.25mm, L - 14mm NM-X7007

STRAIGHT MULTI-UNIT DRIVERS



Short Driver ○ 2.1mm, L - 6mm NM-X1016



Long Driver O 2.1mm, L - 10mm

NM-X1017





Plastic Cap Ø 4.8mm, H - 11mm NM-T4402

Screw

NM-S7102

Close Tray Ø 4.8mm, H - 7mm

NM-T7101

Analog

Ø 4.8mm

NM-T7151







N