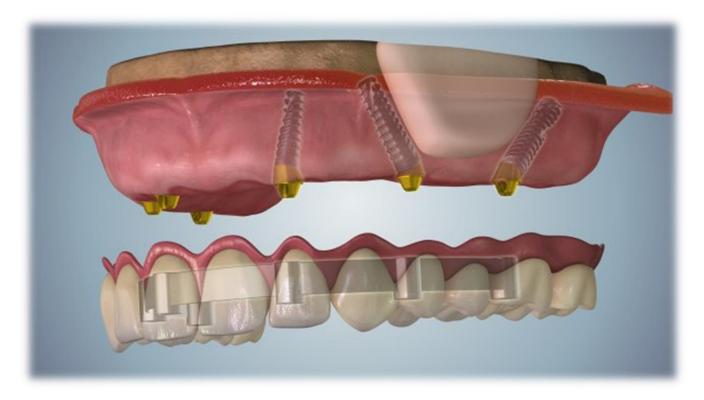

## Multi-Unit & Vari-Connect

# What is an Implant?



# One or Multiple Implants





# Parallel or Tilted Implants





# Cemented or Screw Restoration



## Straight and Angulated Abutments



## Denture on Implants



## Ball & Flat Attachments



# All on 4/6



## All on 4/6





#### Straight Multi-Unit



뾽

Short Driver 2.0mm, L - 6mm NM-X1016



Long Driver O 2.0mm, L - 10mm NM-X1017

### Angulated Multi-Unit



# <u>Multi-Unit</u> <u>Components</u>

NM-S7102 Healing Cap

HEALING CAP

Screw

Ø 4.8mm, H - 4.3mm NM-H7101 STAR HEX DRIVERS Short Driver 🗘 1.25mm, L - 7mm NM-X7006

> Lomg Driver ⟨} 1.25mm, L - 14mm NM-X7007

STRAIGHT MULTI-UNIT DRIVERS



Short Driver ○ 2.1mm, L - 6mm NM-X1016



Long Driver O 2.1mm, L - 10mm

NM-X1017





Plastic Cap Ø 4.8mm, H - 11mm NM-T4402

Screw

NM-S7102

Close Tray Ø 4.8mm, H - 7mm

NM-T7101

Analog

Ø 4.8mm

NM-T7151







NM-S7102

Titanium Abutment Ø 4.8mm, H - 12mm NM-T7121



Castable Sleeve Positioner Ø 4.8mm, H - 10mm NM-T7122

### Assembly of a Straight Multi-Unit Base



### Assembly of Angulat