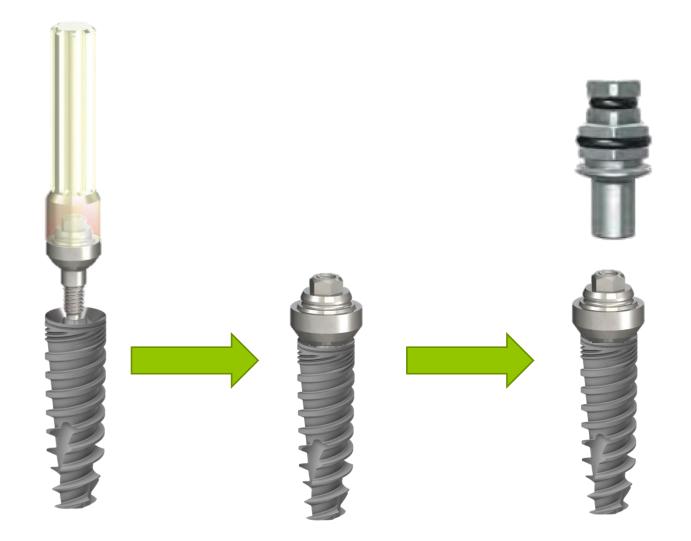

chments



# All on 4/6



## All on 4/6





#### Straight Multi-Unit



뾽

Short Driver 2.0mm, L - 6mm NM-X1016



Long Driver O 2.0mm, L - 10mm NM-X1017

### Angulated Multi-Unit



# <u>Multi-Unit</u> <u>Components</u>

NM-S7102 Healing Cap

HEALING CAP

Screw

Ø 4.8mm, H - 4.3mm NM-H7101 STAR HEX DRIVERS Short Driver 🗘 1.25mm, L - 7mm NM-X7006

> Lomg Driver ⟨} 1.25mm, L - 14mm NM-X7007

STRAIGHT MULTI-UNIT DRIVERS



Short Driver ○ 2.1mm, L - 6mm NM-X1016



Long Driver O 2.1mm, L - 10mm

NM-X1017





Plastic Cap Ø 4.8mm, H - 11mm NM-T4402

Screw

NM-S7102

Close Tray Ø 4.8mm, H - 7mm

NM-T7101

Analog

Ø 4.8mm

NM-T7151







NM-S7102

Titanium Abutment Ø 4.8mm, H - 12mm NM-T7121



Castable Sleeve Positioner Ø 4.8mm, H - 10mm NM-T7122

### Assembly of a Straight Multi-Unit Base



### Assembly of Angulated Multi-Unit Base



### **Impressions**



Immediate Ioading-Fabrication of the Temporary Bridge







### <u>Laboratory</u> <u>Process</u>





### Passive Fit Castable Abutment Kit



Titanium Sleeve

Castable Sleeve

Castable Sleeve Positioner

## Final restoration





### Vari-Connect



### <u>Vari-Connect</u> Components



**Ball-Connect** Ø 4.8mm, H - 2mm NM-T7262



**Ball-Connect** Ø 4.8mm, H - 3mm NM-T7263



Flat-Connect Ø 4.8mm, H - 3mm

Ø 4.8mm, H - 2mm

NM-T7273

Flat-Connect

NM-T7272



Ball-Connect Ø 4.8mm, H - 4mm NM-T7264



Flat-Connect Ø 4.8mm, H - 4mm NM-T7274



Cap

Metal Cap Ø 5mm, H - 3.2mm NM-T3001

Silicon Soft Cap

Silicon Standard Cap

NM-T3003

NM-T3004

CEPT

Metal Cap Ø 5.5mm, H - 2.3mm NM-T3010



Silicon Soft Cap NM-T3015



S