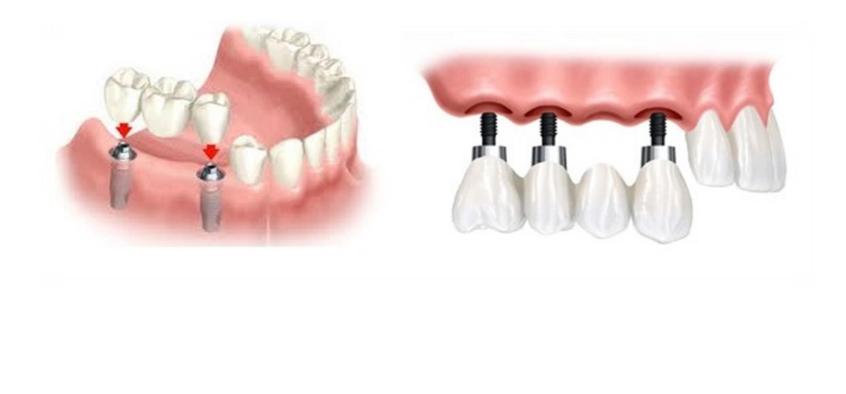

## Multi-Unit & Vari-Connect

# What is an Implant?



# One or Multiple Implants





# Parallel or Tilted Implants





# Cemented or Screw Restoration



## Straight and Angulated Abutments



## Denture on Implants



## Ball & Flat Attachments



# All on 4/6



## All on 4/6





#### Straight Multi-Unit



뾽

Short Driver 2.0mm, L - 6mm NM-X1016



Long Driver O 2.0mm, L - 10mm NM-X1017

### Angulated Multi-Unit



# <u>Multi-Unit</u> <u>Components</u>

NM-S7102 Healing Cap

HEALING CAP

Screw

Ø 4.8mm, H - 4.3mm NM-H7101 STAR HEX DRIVERS Short Driver 🗘 1.25mm, L - 7mm NM-X7006

> Lomg Driver ⟨} 1.25mm, L - 14mm NM-X7007

STRAIGHT MULTI-UNIT DRIVERS



Short Driver ○ 2.1mm, L - 6mm NM-X1016



Long Driver O 2.1mm, L - 10mm

NM-X1017





Plastic Cap Ø 4.8mm, H - 11mm NM-T4402

Screw

NM-S7102

Close Tray Ø 4.8mm, H - 7mm

NM-T7101

Analog

Ø 4.8mm

NM-T7151







NM-S7102

Titanium Abutment Ø 4.8mm, H - 12mm NM-T7121



Castable Slee