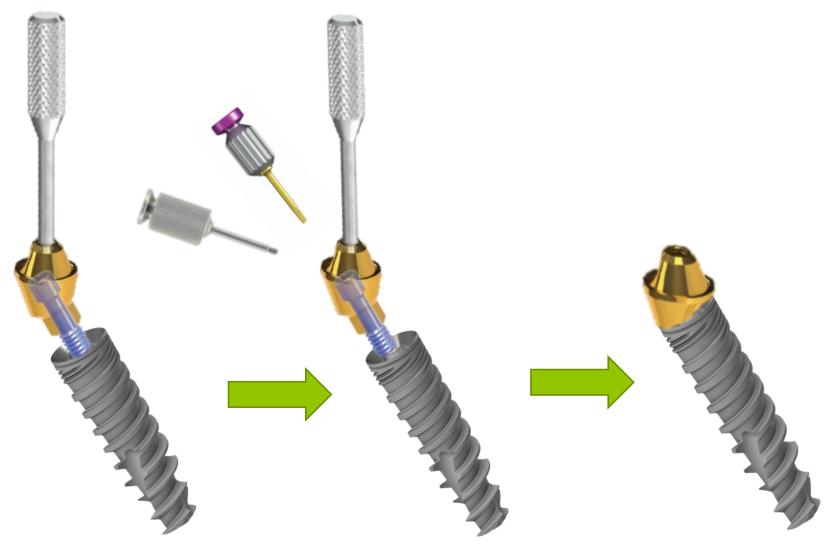

#### Straight Multi-Unit



뾽

Short Driver 2.0mm, L - 6mm NM-X1016



Long Driver O 2.0mm, L - 10mm NM-X1017

### Angulated Multi-Unit



# <u>Multi-Unit</u> <u>Components</u>

NM-S7102 Healing Cap

HEALING CAP

Screw

Ø 4.8mm, H - 4.3mm NM-H7101 STAR HEX DRIVERS Short Driver 🗘 1.25mm, L - 7mm NM-X7006

> Lomg Driver ⟨} 1.25mm, L - 14mm NM-X7007

STRAIGHT MULTI-UNIT DRIVERS



Short Driver ○ 2.1mm, L - 6mm NM-X1016



Long Driver O 2.1mm, L - 10mm

NM-X1017





Plastic Cap Ø 4.8mm, H - 11mm NM-T4402

Screw

NM-S7102

Close Tray Ø 4.8mm, H - 7mm

NM-T7101

Analog

Ø 4.8mm

NM-T7151







NM-S7102

Titanium Abutment Ø 4.8mm, H - 12mm NM-T7121



Castable Sleeve Positioner Ø 4.8mm, H - 10mm NM-T7122

### Assembly of a Straight Multi-Unit Base



### Assembly of Angulated Multi-Unit Base



### **Impressions**



Immediate Ioading-Fabrication of the Temporary Bridge







### <u>Laboratory</u> <u>Process</u>





### Passive Fit Castable Abutment Kit



Titanium Sleeve

Castable Sleeve

Castable Sleeve Positioner

## Final restoration





### Vari-Connect



### <u>Vari-Connect</u> Components



**Ball-Connect** Ø 4.8mm, H - 2mm NM-T7262



**Ball-Connect** Ø 4.8mm, H - 3mm NM-T7263



Flat-Connect Ø 4.8mm, H - 3mm

Ø 4.8mm, H - 2mm

NM-T7273

Flat-Connect

NM-T7272



Ball-Connect Ø 4.8mm, H - 4mm NM-T7264



Flat-Connect Ø 4.8mm, H - 4mm NM-T7274



Cap

Metal Cap Ø 5mm, H - 3.2mm NM-T3001

Silicon Soft Cap

Silicon Standard Cap

NM-T3003

NM-T3004

CEPT

Metal Cap Ø 5.5mm, H - 2.3mm NM-T3010



Silicon Soft Cap NM-T3015



Silicon Standard Cap NM-T3016





## **Final