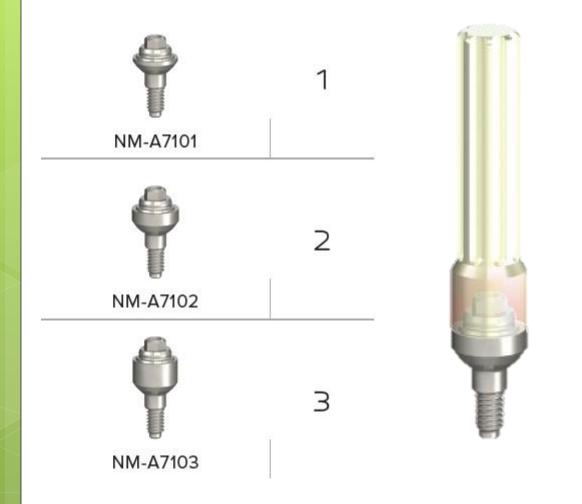

#### Straight Multi-Unit

뾽

Short Driver 2.0mm, L - 6mm NM-X1016

Long Driver O 2.0mm, L - 10mm NM-X1017

# <u>Multi-Unit</u> <u>Components</u>

NM-S7102 Healing Cap

HEALING CAP

Screw

Ø 4.8mm, H - 4.3mm NM-H7101 STAR HEX DRIVERS Short Driver 🗘 1.25mm, L - 7mm NM-X7006

> Lomg Driver ⟨} 1.25mm, L - 14mm NM-X7007

STRAIGHT MULTI-UNIT DRIVERS

Short Driver ○ 2.1mm, L - 6mm NM-X1016

Long Driver O 2.1mm, L - 10mm

NM-X1017

Plastic Cap Ø 4.8mm, H - 11mm NM-T4402

Screw

NM-S7102

Close Tray Ø 4.8mm, H - 7mm

NM-T7101