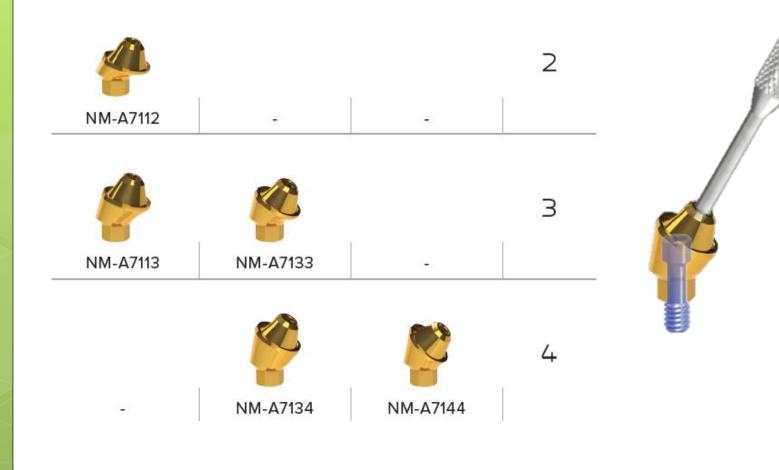

## Multi-Unit & Vari-Connect

# What is an Implant?



# One or Multiple Implants





# Parallel or Tilted Implants





# Cemented or Screw Restoration



## Straight and Angulated Abutments



## Denture on Implants



## Ball & Flat Attachments



# All on 4/6



## All on 4/6





#### Straight Multi-Unit



뾽

Short Driver 2.0mm, L - 6mm NM-X1016



Long Driver O 2.0mm, L - 10mm NM-X1017

### Angulated Multi-Unit



# <u>Multi-Unit</u> <u>Components</u>

NM-S7102 Healing Cap

HEALING CAP

Screw

Ø 4.8mm, H - 4.3mm NM-H7101 STAR HEX DRIVERS Short Driver 🗘 1.25mm, L - 7mm NM-X7006

> Lomg Driver ⟨} 1.25mm, L - 14mm NM-X7007

STRAIGHT MULTI-UNIT DRIVERS



Short Driver ○ 2.1mm, L - 6mm NM-X1016



Long Driver O 2.1mm, L - 10mm

NM-X1017





Plastic Cap Ø 4.8mm, H - 11mm NM-T4402

Screw

NM-S7102

Close Tray Ø 4.8mm, H - 7mm

NM-T7101

Analog

Ø 4.8mm

NM-T7151







NM-S7102

Titanium Abutment Ø 4.8mm, H - 12mm NM-T7121



Castable Sleeve Positioner Ø 4.8mm, H - 10mm NM-T7122

### Assembly of a Straight Multi-Unit Base



### Assembly of Angulated Multi-Unit Base



### **Impressions**



Immediate Ioading-Fabrication of the Temporary Bridge







### <u>Laboratory</u> <u>Process</u>





### Passiv