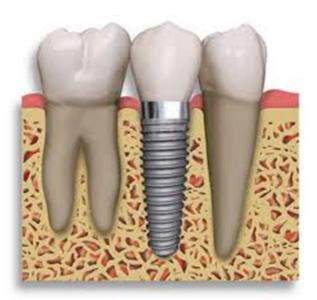

## Multi-Unit & Vari-Connect

# What is an Implant?



# One or Multiple Implants





# Parallel or Tilted Implants





# Cemented or Screw Restoration



## Straight and Angulated Abutments



## Denture on Implants



## Ball & Flat Attachments



# All on 4/6



## All on 4/6





#### Straight Multi-Unit



뾽

Short Driver 2.0mm, L - 6mm NM-X1016



Long Driver O 2.0mm, L - 10mm NM-X1017

### Angulated Multi-Unit



# <u>Multi-Unit</u> <u>Components</u>

NM-S7102 Healing Cap

HEALING CAP

Screw

Ø 4.8mm, H - 4.3mm NM-H7101 STAR HEX DRIVERS Short Driver 🗘 1.25mm, L - 7mm NM-X7006

> Lomg Driver ⟨} 1.25mm, L - 14mm NM-X7007

STRAIGHT MULTI-UNIT DRIVERS



Short Driver ○ 2.1mm, L - 6mm NM-X1016



Long Driver O 2.1mm, L - 10mm

NM-X1017





Plastic Cap Ø 4.8mm, H - 11mm NM-T4402

Screw

NM-S7102

Close Tray Ø 4.8mm, H - 7mm

NM-T7101

Analog

Ø 4.8mm

NM-T7151