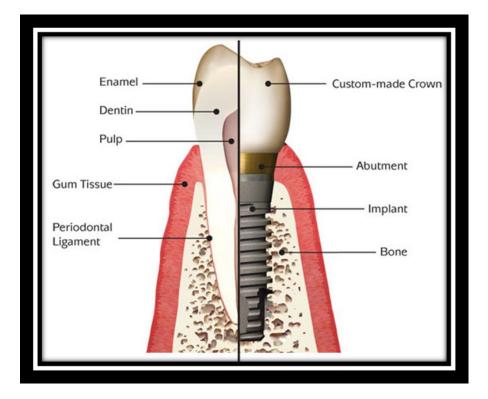

## Multi-Unit & Vari-Connect

# What is an Implant?



# One or Multiple Implants





# Parallel or Tilted Implants





# Cemented or Screw Restoration



## Straight and Angulated Abutments



## Denture on Implants



## Ball & Flat Attachments



# All on 4/6



## All on 4/6





#### Straight Multi-Unit



뾽

Short Driver 2.0mm, L - 6mm NM-X1016



Long Driver O 2.0mm, L - 10mm NM-X1017

### Angulated Multi-Unit



# <u>Multi-Unit</u> <u>Components</u>

NM-S7102 Healing Cap

HEALING CAP

Screw

Ø 4.8mm, H - 4.3mm NM-H7101 STAR HEX DRIVERS Short Driver 🗘 1.25mm, L - 7mm NM-X7006

> Lomg Driver ⟨} 1.25mm, L - 14mm NM-X7007

STRAIGHT MULTI-UNIT DRIVERS



Short Driver ○ 2.1mm, L - 6mm NM-X1016



Long Driver O 2.1mm, L - 10mm

NM-X1017





Plastic Cap Ø 4.8mm, H - 11mm NM-T4402

Screw

NM-S7102

Close Tray Ø 4.8mm, H - 7mm

NM-T7101

An