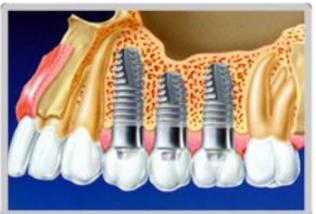

## Multi-Unit & Vari-Connect

# What is an Implant?



# One or Multiple Implants





# Parallel or Tilted Implants





# Cemented or Screw Restoration



## Straight and Angulated Abutments



## Denture on Implants



## Ball & Flat Attachments



# All on 4/6



## All on 4/6





#### Straight Multi-Unit



뾽

Short Driver 2.0mm, L - 6mm NM-X1016



Long Driver O 2.0mm, L - 10mm NM-X1017

### Angulated Multi-Unit



# <u>Multi-Unit</u> <u>Components</u>

NM-S7102 Healing Cap

HEALING CAP

Screw

Ø 4.8mm, H - 4.3mm NM-H7101 STAR HEX DRIVERS Short Driver 🗘 1.25mm, L - 7mm NM-X7006

> Lomg Driver ⟨} 1.25mm, L - 14mm NM-X7007

STRAIGHT MULTI-UNIT DRIVERS



Short Driver ○ 2.1mm, L - 6mm NM-X1016



Long Driver O 2.1mm, L - 10mm

NM-X1017





Plastic Cap Ø 4.8mm, H - 11mm NM-T4402

Screw

NM-S7102

Close Tray Ø 4.8mm, H - 7mm

NM-T7101

Analog

Ø 4.8mm

NM-T7151







NM-S7102

Titanium Abutment Ø 4.8mm,