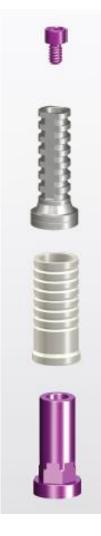

# <u>Multi-Unit</u> <u>Components</u>

NM-S7102 Healing Cap

HEALING CAP

Screw

Ø 4.8mm, H - 4.3mm NM-H7101 STAR HEX DRIVERS Short Driver 🗘 1.25mm, L - 7mm NM-X7006

> Lomg Driver ⟨} 1.25mm, L - 14mm NM-X7007

STRAIGHT MULTI-UNIT DRIVERS

Short Driver ○ 2.1mm, L - 6mm NM-X1016

Long Driver O 2.1mm, L - 10mm

NM-X1017

Plastic Cap Ø 4.8mm, H - 11mm NM-T4402

Screw

NM-S7102

Close Tray Ø 4.8mm, H - 7mm

NM-T7101

Analog

Ø 4.8mm

NM-T7151

NM-S7102

Titanium Abutment Ø 4.8mm, H - 12mm NM-T7121

Castable Sleeve Positioner Ø 4.8mm, H - 10mm NM-T7122