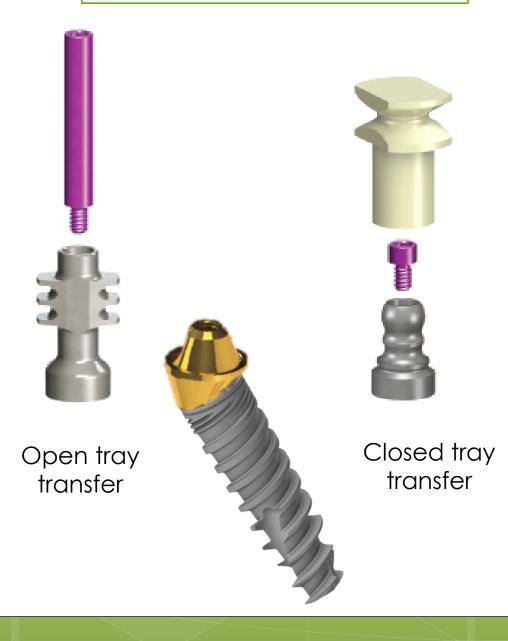

it



뾽

Short Driver 2.0mm, L - 6mm NM-X1016



Long Driver O 2.0mm, L - 10mm NM-X1017

### Angulated Multi-Unit



# <u>Multi-Unit</u> <u>Components</u>

NM-S7102 Healing Cap

HEALING CAP

Screw

Ø 4.8mm, H - 4.3mm NM-H7101 STAR HEX DRIVERS Short Driver 🗘 1.25mm, L - 7mm NM-X7006

> Lomg Driver ⟨} 1.25mm, L - 14mm NM-X7007

STRAIGHT MULTI-UNIT DRIVERS



Short Driver ○ 2.1mm, L - 6mm NM-X1016



Long Driver O 2.1mm, L - 10mm

NM-X1017





Plastic Cap Ø 4.8mm, H - 11mm NM-T4402

Screw

NM-S7102

Close Tray Ø 4.8mm, H - 7mm

NM-T7101

Analog

Ø 4.8mm

NM-T7151







NM-S7102

Titanium Abutment Ø 4.8mm, H - 12mm NM-T7121



Castable Sleeve Positioner Ø 4.8mm, H - 10mm NM-T7122

### Assembly of a Straight Multi-Unit Base



### Assembly of Angulated Multi-Unit Base



### **Impressions**



Immediate Ioading-Fabrication of the Temporary Bridge







### <u>Laboratory</u> <u>Process</u>





### Passive Fit Castable Abutment Kit



Titanium Sleeve

Castable Sleeve

Castable Sleeve Positioner

## Final restoration





### Vari-Connect



### <u>Vari-Connect</u> Components



**Ball-Connect** Ø 4.8mm, H - 2mm NM-T7262



**Ball-Connect** Ø 4.8mm, H - 3mm NM-T7263



Flat-Connect Ø 4.8mm, H - 3mm

Ø 4.8mm, H - 2mm

NM-T7273

Flat-Connect

NM-T7272



Ball-Connect Ø 4.8mm, H - 4mm NM-T7264



Flat-Connect Ø 4.8mm, H - 4mm NM-T7274



Cap

Metal Cap Ø 5mm, H - 3.2mm NM-T3001

Silicon Soft Cap

Silicon Standard Cap

NM-T3003

NM-T3004

CEPT

Metal Cap Ø 5.5mm, H - 2.3mm NM-T3010



Silicon Soft Cap NM-T3015



Silicon Standard Cap NM-T3016





## **Final restoration**



## Que