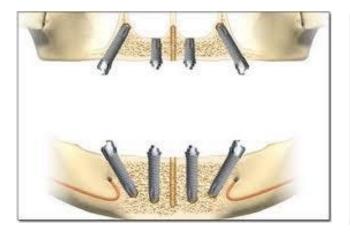

## Multi-Unit & Vari-Connect

# What is an Implant?



# One or Multiple Implants





# Parallel or Tilted Implants





# Cemented or Screw Restoration



## Straight and Angulated Abutments



## Denture on Implants



## Ball & Flat Attachments



# All on 4/6



## All on 4/6





#### Straight Multi-Unit



뾽

Short Driver 2.0mm, L - 6mm NM-X1016



Long Driver O 2.0mm, L - 10mm NM-X1017

### Angulated Multi-Unit



# <u>Multi-Unit</u> <u>Components</u>

NM-S7102 Healing Cap

HEALING CAP

Screw

Ø 4.8mm, H - 4.3mm NM-H7101 STAR HEX DRIVERS Short Driver 🗘 1.25mm, L - 7mm NM-X7006

> Lomg Driver ⟨} 1.25mm, L - 14mm NM-X7007

STRAIGHT MULTI-UNIT DRIVERS



Short Driver ○ 2.1mm, L - 6mm NM-X1016



Long Driver O 2.1mm, L - 10mm

NM-X1017





Plastic Cap Ø 4.8mm, H - 11mm NM-T4402

Screw

NM-S7102

Close Tray Ø 4.8mm, H - 7mm

NM-T7101

Analog

Ø 4.8mm

NM-T7151







NM-S7102

Titanium Abutment Ø 4.8m