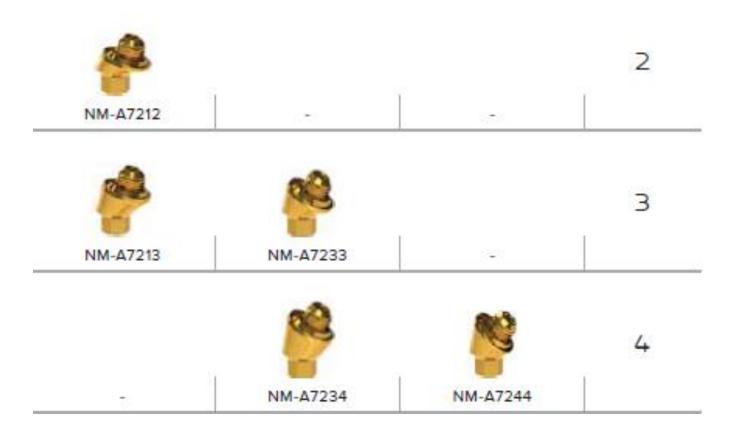

### <u>Vari-Connect</u> Components

**Ball-Connect** Ø 4.8mm, H - 2mm NM-T7262

**Ball-Connect** Ø 4.8mm, H - 3mm NM-T7263

Flat-Connect Ø 4.8mm, H - 3mm

Ø 4.8mm, H - 2mm

NM-T7273

Flat-Connect

NM-T7272

Ball-Connect Ø 4.8mm, H - 4mm NM-T7264

Flat-Connect Ø 4.8mm, H - 4mm NM-T7274

Cap

Metal Cap Ø 5mm, H - 3.2mm NM-T3001

Silicon Soft Cap

Silicon Standard Cap

NM-T3003

NM-T3004