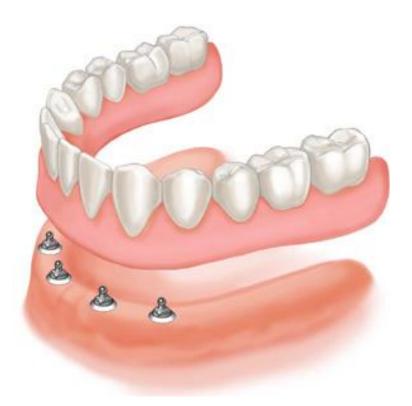

ions**



Immediate Ioading-Fabrication of the Temporary Bridge







### <u>Laboratory</u> <u>Process</u>





### Passive Fit Castable Abutment Kit



Titanium Sleeve

Castable Sleeve

Castable Sleeve Positioner

## Final restoration





### Vari-Connect



### <u>Vari-Connect</u> Components



**Ball-Connect** Ø 4.8mm, H - 2mm NM-T7262



**Ball-Connect** Ø 4.8mm, H - 3mm NM-T7263



Flat-Connect Ø 4.8mm, H - 3mm

Ø 4.8mm, H - 2mm

NM-T7273

Flat-Connect

NM-T7272



Ball-Connect Ø 4.8mm, H - 4mm NM-T7264



Flat-Connect Ø 4.8mm, H - 4mm NM-T7274



Cap

Metal Cap Ø 5mm, H - 3.2mm NM-T3001

Silicon Soft Cap

Silicon Standard Cap

NM-T3003

NM-T3004

CEPT

Metal Cap Ø 5.5mm, H - 2.3mm NM-T3010



Silicon Soft Cap NM-T3015



Silicon Standard Cap NM-T3016





## **Final restoration**



## Questions???